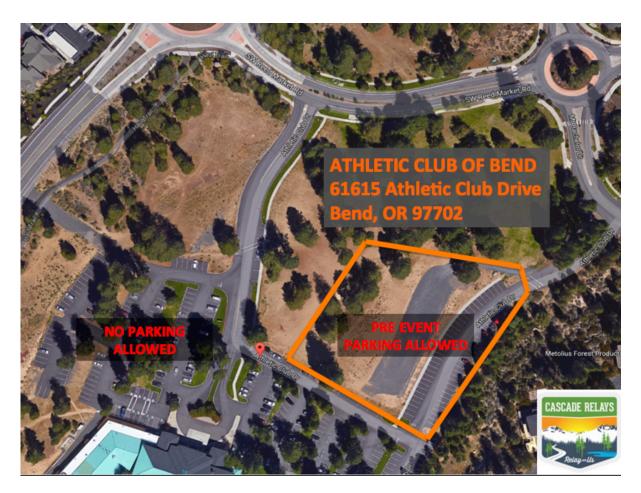

## Pre-Event & Overflow Parking

Participants wishing to leave their car near the finish line in Bend and carpool to Diamond or Silver Lake, must leave their car at the **Athletic Club of Bend** at *61615 Athletic Club Drive* and park in <u>the gravel lot farthest away from the club building</u>. **This is the only approved place to leave your car overnight**.