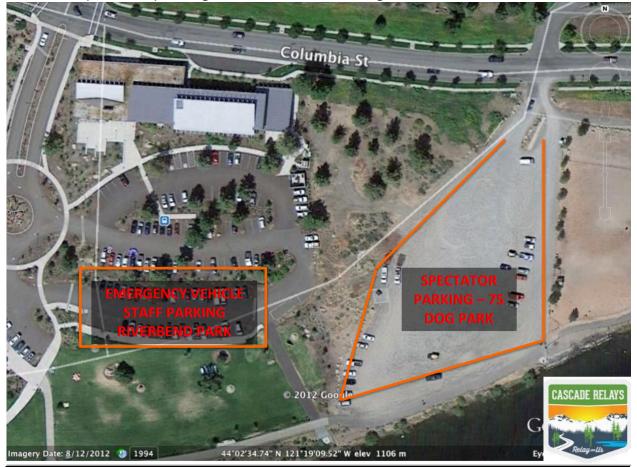

## Finish Line Parking – Spectators

Public or spectator parking is available at the Dog Park or in the Old Mill District.