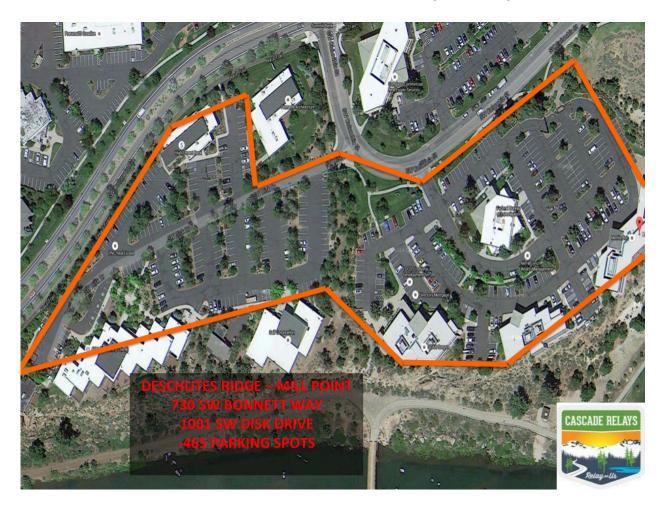

## <u>Finish Line Parking – Vans</u>

Vans MUST park at either *Mill Point or Deschutes Ridge Parking lots*.